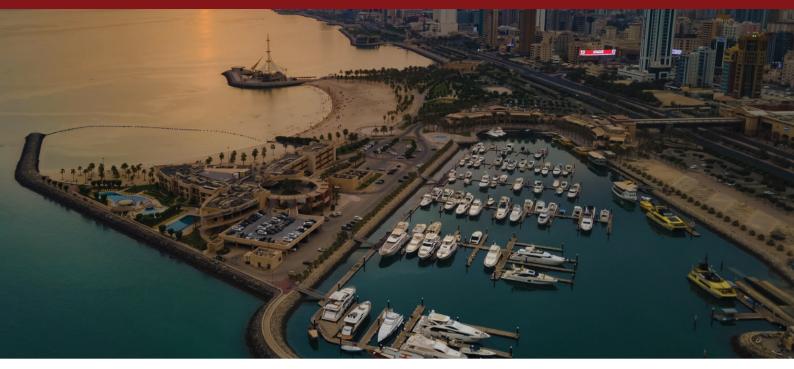

## **GENERAL INFORMATION**

Location

### **Kuwait, Salmiya Gulf Road**

**Total Plot Area** 

225,945

**Built Up Area** 

88,333

Number of Units

207

Tenant Mix-

#### **Number of Floors**

**Number of Units** 

**Tenant Mix:** 

- ✓ Retail
- √ Food & Beverage
- ✓ Convenient Store

**Number of Floors** 

2

مارینا بلازا MARINA PLAZA

**Total Plot Area** 

1,971

Number of Floors

Serving the below activities:

- ✓ Retail
- √ Food & Beverage
- √ Storage

#### **Number of Units in Marina Others**

(Include Marina Waves, Marina Walk, Babel restaurant & Kiosks)

√ Food & Beverage

#### **Number of Keys**

Rooms & Suites, with the following activities:

- ✓ Sports
- ✓ Entertainment
- √ Hosting